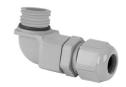

### PRODUCT DESCRIPTION

- Cable lead-out along the lighting fixture
- Resistance to mechanical damage
- Thermal resistance
- Increased chemical resistance
- Large, variable clamping ranges
- Optimal cable strain relief

#### **Application**

- utting cables into the lighting fixture while maintaining high tightness
- protection of cables against insulation damage
- for insulated cables with a circular cross-section and a diameter of 4 10 mm

#### Mounting

- by inserting into a hole and tightening with wrench 19

## **Additional information**

- ingress protection rating: IP66 / IP68 - 5 bar

- thread type: M16  $\times$  1.5

- cable hole diameter: 4 - 10 mm

- material type: body - polyamide, sealing - CR

- color: silver-gray RAL 7001

- temperature range:

static: -40°C to +100°C

dynamic: -20°C to +100°C