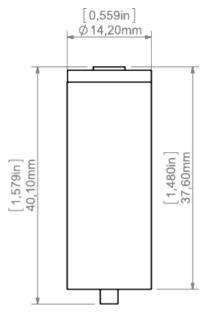

### PRODUCT DESCRIPTION

Fastener with increased load capacity, used for hanging fixtures on a threaded, steel rod Fi 3 mm. In addition, it can be used as a connection for one pole of electricity as the <u>steel cable with Cu core</u> can be conductive. Mounted in the guide (small lock) of the selected profile. The power cable can be inserted through the hole drilled in the extrusion and further through the channel in the fastener

Fill empty fields

Product nr.

Fixture type

Company

Job name

Date



### **TECHNICAL SPECIFICATION**

### **TECHNICAL DRAWING**





### **RELATED PROFILES**



GIZA-LL profile Ref: C0758



OPK-4 Profile Ref: C0370



3035 Profile Ref: 18039



JAZ Profile Ref: B8547



**OLEK Profile** Ref: B8505



PDS-ZM Profile Ref: B7696



GIZA Profile Ref: B5556



LIPOD Profile Ref: B5554



SEPOD Profile Ref: B6593



3035-O Profile Ref: B8441



PIKO-ZM Profile Ref: C1168



PDS-ZMG Profile Ref: C1418



PDS-ZM-PLUS Profile Ref: C2056



# **RELATED PRODUCTS**

## **ACCESSORIES**



100 PUSZ brass chrome Rod 1 m Ref: 42518