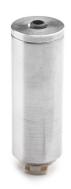

### PRODUCT DESCRIPTION

Fastener with increased load capacity, used for hanging fixtures on a threaded, steel rod Fi 3 mm. In addition, it can be used as a connection for one pole of electricity as the <u>steel cable with Cu core</u> can be conductive. Mounted in the guide (small lock) of the selected profile. The power cable can be inserted through the hole drilled in the extrusion and further through the channel in the fastener